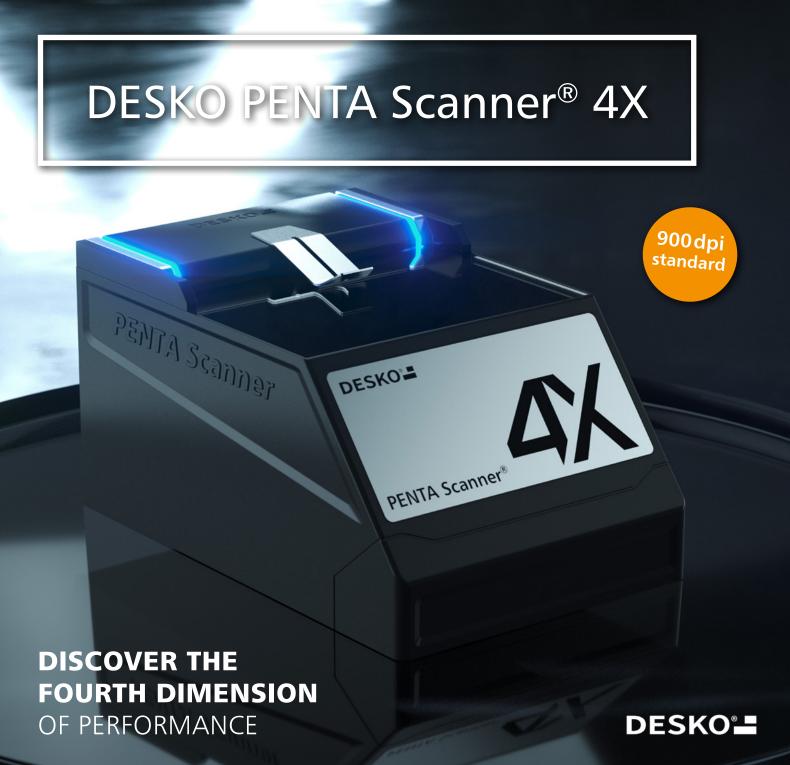

## DESKO PENTA Scanner<sup>®</sup> 4X Proven ID scanning quality - four times better!

Discover the fourth dimension of performance with the brand-new DESKO PENTA Scanner® 4X. The evolution of DESKO's bestseller and class-leading full-page scanner PENTA Scanner is even better, even faster and even more efficient.

With the PENTA Scanner 4X you are technically always one step ahead: its high-class scan technology delivers excellent images with a resolution of up to 900 dpi, which exceeds the official requirements of most law enforcement agencies of 600 dpi and therefore raises document authentication to the next security level. The state-of-theart image power sensor ensures an enhanced image capturing and thus a better image definition.

A super-fast USB 3.0 connection speeds up your workflows by increasing the data transfer rate to your application ten times. To enhance usability, the PENTA 4X can be equipped with an additional document hold clip which allows for an improved document guidance and an easier operation. Furthermore, the PENTA Scanner 4X is USB-powered for IR, VIS, UV and RFID reading – hence you can work completely independent from an external power supply.

Of course, the PENTA Scanner 4X is by default equipped with proven DESKO OCR technology to reliably capture all data from the machine-readable (MRZ) and visual zone. Additional features are available, so you can set up your PENTA 4X according to your individual needs: a UV light and a coaxial light source, for example, reveal hidden security printings and features and enable a complete ID document authentication.