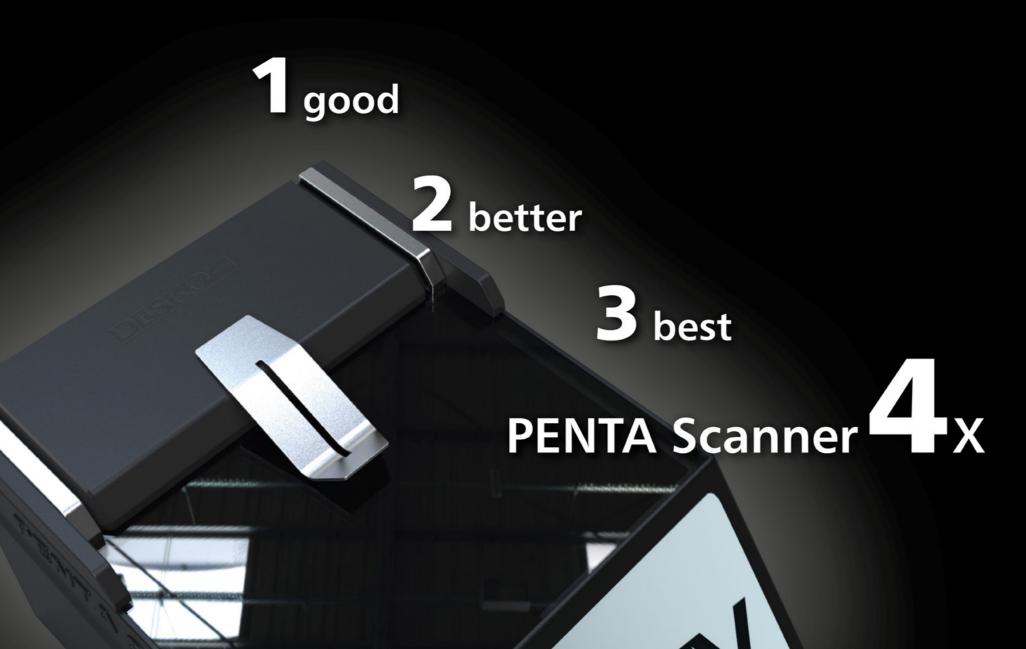

## Four times better:

1. Resolution of up to 900 dpi for high-class image aualitv

- 2. Included power sensors for enhanced image correction
- 3. USB 3.0 connection for increased data transfer rate
- 4. Document hold clip improves document guidance (optional)
- And there are even more benefits:
- Coaxial light to reveal hidden security features (optional)
- LAN interface via Rest API (optional)
- Security glass featuring Corning<sup>®</sup> Gorilla<sup>®</sup> Glass 3

## 900 dpi resolution

STRONGER ZOOM FACTOR

# Image power sensors

BETTER IMAGE DEFINITION

## USB 3.0 interface

FASTER WORKFLOW

## Document clip

EASIER OPERATION